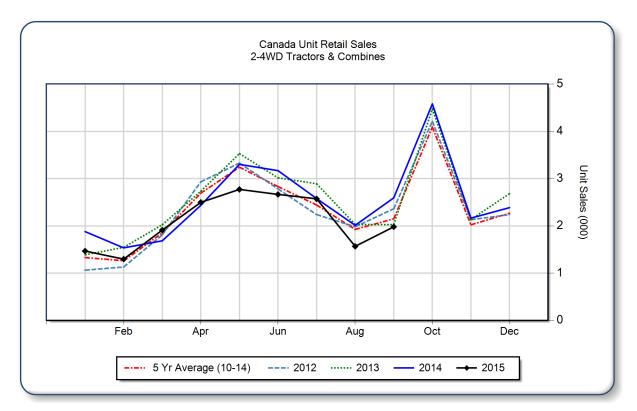

## September 2015 Flash Report Canada Unit Retail Sales

Copyright, AEM. All rights reserved. If data is referenced, please acknowledge AEM as the source.

|                                | September |       |       | YTD - September |        |       | Beginning<br>Inventory |
|--------------------------------|-----------|-------|-------|-----------------|--------|-------|------------------------|
|                                | 2015      | 2014  | %Chg  | 2015            | 2014   | %Chg  | Sep 2015               |
| 2WD Farm Tractors              |           |       | ,     |                 |        |       |                        |
| < 40 HP                        | 920       | 1,203 | -23.5 | 9,720           | 10,427 | -6.8  | 8,827                  |
| 40 < 100  HP                   | 525       | 541   | -3.0  | 3,950           | 4,534  | -12.9 | 4,523                  |
| 100+ HP                        | 344       | 499   | -31.1 | 3,219           | 3,912  | -17.7 | 2,437                  |
| <b>Total 2WD Farm Tractors</b> | 1,789     | 2,243 | -20.2 | 16,889          | 18,873 | -10.5 | 15,787                 |
| <b>4WD Farm Tractors</b>       | 37        | 76    | -51.3 | 570             | 813    | -29.9 | 339                    |
| <b>Total Farm Tractors</b>     | 1,826     | 2,319 | -21.3 | 17,459          | 19,686 | -11.3 | 16,126                 |
| Self-Prop Combines             | 154       | 274   | -43.8 | 1,272           | 1,503  | -15.4 | 647                    |